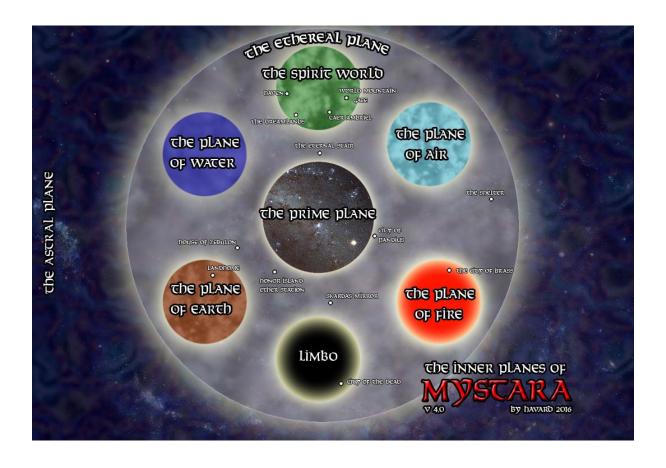

Note: This is a draft version. Expect an expanded version in the near future.

| NAME                  | TYPE        | SOURCE      | NOTES                                |
|-----------------------|-------------|-------------|--------------------------------------|
| Plane of Fire         | Inner Plane | Companion   |                                      |
|                       |             | Set         |                                      |
| Plane of Earth        | Inner Plane | Companion   |                                      |
|                       |             | Set         |                                      |
| Plane of Air          | Inner Plane | Companion   |                                      |
|                       |             | Set         |                                      |
| Plane of Water        | Inner Plane | Companion   |                                      |
|                       |             | Set         |                                      |
| Ethereal Plane        | Transitive  | Companion   |                                      |
|                       | Plane       | Set         |                                      |
| Limbo                 | 3           | Dragon #180 | Homeplane of departed souls. Inner   |
|                       |             |             | or Outer Plane.                      |
| The Spirit World      | ?           | Gaz 11      | Possibly same as Dreamlands. Said to |
|                       |             |             | be an Outer Plane that was pulled    |
|                       |             |             | closer to the Prime Plane. Now an    |
|                       |             |             | Inner Plane?                         |
| The Dreamlands        | ?           | PC1         | Fairy home plane. Possibly same as   |
|                       |             |             | Spirit World.                        |
| Astral Plane          | Transitive  | Master Set  |                                      |
|                       | Plane       |             |                                      |
| 24 Planes of Mazikeen | Outer Plane | IM3         | A labyrinth of pocket planes.        |
|                       | (Cluster)   |             |                                      |
| Karaash's Homeplane   | Outer Plane | Wotl        | Acheron*, Akaraash*                  |
| Alfheim               | Outer Plane | Gaz 7       | Homeplane of Norse Elves. Gates to   |
|                       |             |             | Canolbarth                           |
| Mealiden's Homeplane  | Outer Plane | Wotl        | Alvarian*                            |
| Faunus' Homeplane     | Outer Plane | Wotl        | Arcadia*                             |
| Noumena               | Outer Plane | Wotl        | Arnak*                               |

| Accord               | Outon Dlane             | Gaz7         | Odin's Hamanlans                                |
|----------------------|-------------------------|--------------|-------------------------------------------------|
| Asgard               | Outer Plane Outer Plane |              | Odin's Homeplane Beastlands*                    |
| Zirchev's Homeplane  | Outer Plane             | Wotl         |                                                 |
| Brynn                |                         | Wotl         | Homeplane of Matter Canathia*                   |
| Valerias' Homeplane  | Outer Plane             | Wotl         |                                                 |
| Candyland            | Outer Plane             | Gaz 3        | Possibly a location in the Dreamlands           |
| Protius' Homeplane   | Outer Plane             | Wotl         | Cetica*                                         |
| Razud's Homeplane    | Outer Plane             | Wotl         | Celestia*                                       |
| Chasm                | Outer Plane             | IM5          | Entropy                                         |
| Khoronus's Homeplane | Outer Plane             | Wotl         | Chronopolis*                                    |
| Jumper Plane         | Outer Plane             | Immortal Set | Chronus*                                        |
| Halav's Homeplane    | Outer Plane             | Wotl         | Citadel of Bronze*                              |
| Asterius's Homeplane | Outer Plane             | Wotl         | Crystal Hallls**, Mondara*                      |
| Thanatos' Homeplane  | Outer Plane             | Wotl         | Cthonia*                                        |
| Alphatia's Homeplane | Outer Plane             | Wotl         | Cyprisia*. Not to be confused with Old Alphatia |
| Alphaks' Homeplane   | Outer Plane             | Wotl         | Doomgaard*                                      |
| The Great One's      | Outer Plane             | Dragon #158, | Draconic Cluster                                |
| Homeplane            |                         | Wotl         |                                                 |
| Draesten             | Outer Plane             | Wotl         | Homeplane of Energy                             |
| Dreaming World**     | Outer Plane             | Fan created  |                                                 |
| Diulanna's Homeplane | Outer Plane             | Wotl         | Einon*                                          |
| Eiryndul's Homeplane | Outer Plane             | Wotl         | Eirysia*                                        |
| Eloysia              | Outer Plane             | M4           | Matter                                          |
| Petra's Homeplane    | Outer Plane             | Wotl         | Elysia*                                         |
| Entrem               | Outer Plane             | Wotl         | Homeplane of Time                               |
| Rad's Homeplane      | Outer Plane             | Wotl         | Etoile*                                         |
| Calitha's Homeplane  | Outer Plane             | Wotl         | Everelen*                                       |
| Halfling Heroplane   | Outer Plane             | Fan created  | Faerdinel*                                      |
| Kagyar's Homeplane   | Outer Plane             | Wotl         | Gardarak*                                       |
| Djaea's Homeplane    | Outer Plane             | Wotl         | Ge*                                             |
| Grand Arena          | Outer Plane             | IM3          |                                                 |
| Atruagin's Homeplane | Outer Plane             | Wotl         | Happy Hunting Grounds*                          |
| Helheim              | Outer Plane             | Gaz7         | Homeplane of Hel                                |
| Ixion's Homeplane    | Outer Plane             | Wotl         | Helius                                          |
| Pflarr's Homeplane   | Outer Plane             | Wotl         | Htaak                                           |
| Isle of Night        | Outer Plane             | IM5          |                                                 |
| Tarastia's Homeplane | Outer Plane             | Wotl         | lustarre                                        |
| Jotunheim            | Outer Plane             | Gaz7         | Homeplane of Norse Giants                       |
| Kryla                | Outer Plane             | IM2          | Adjacet to Rylum and Pyts                       |
| Masauwu's Homeplane  | Outer Plane             | Wotl         | Leugola                                         |
| Notion Homeplane     | Outer Plane             | Immortal     | Muse                                            |
|                      |                         | Set, IM1     |                                                 |
| Pearl's Homeplane    | Outer Plane             | Dragon #158  | Draconic Cluster. Lunara                        |
| Muspelheim           | Outer Plane             | Gaz7         | Home of Fire Giants                             |
| Nyx's Homeplane      | Outer Plane             | Wotl         | Necros                                          |
| Nexus, The           | Outer Plane             | Fan created  |                                                 |
| Niflheim             | Outer Plane             | Gaz7         | Home of Frist Giants                            |
| Old Alphatia         | ?                       | M1, Wotl     | Either an Outer Plane or a solar                |
| σια Αιριιατία        | •                       | IVII, VVOLI  | system on the Prime Plane                       |
|                      |                         |              | system on the Filme Fidne                       |

| Tonal Plane          | Outer Plane     | Immortal<br>Set, IM1 | Plane of the Tonal race. Opus*              |
|----------------------|-----------------|----------------------|---------------------------------------------|
| Orcus's Homeplane    | Outer Plane     | Wotl                 | Ossia                                       |
| Pandius              | Pocket Plane    | Wotl                 |                                             |
| Al-Kalim's Homeplane | Outer Plane     | Wotl                 | Paradise, al-Jannah                         |
| Koryis' Homeplane    | Outer Plane     |                      | Pax                                         |
| Pits of Banishment   | Outer Plane     | M3                   | Carnifex Prison                             |
| Vanya's Homeplane    | Outer Plane     | Wotl                 | Plains of Steel                             |
| Plane of Shadows     | Outer Plane     | Savage Coast         |                                             |
|                      |                 | Monsterous           |                                             |
|                      |                 | Compendium           |                                             |
| Pyts                 | Outer Plane     | Wotl, Gaz13          | Homeplane of Entropy. Some sources          |
|                      |                 |                      | refer to it as the Plane of Death           |
| Rainbow Bridge       | Outer Plane     | Gaz7                 |                                             |
| Rainbow              | Pocket Plane    | CM7                  |                                             |
| Rathanos' Homeplane  | Outer Plane     | Wotl                 | Rathak*                                     |
| Rhyolite             | Outer Plane     | IM3                  |                                             |
| Ordana's Homeplane   | Outer Plane     | Wotl                 | Rouvenia*                                   |
| Rylum                | Outer Plane     | IM3                  | Adjacet to Kryla and Pyts                   |
| Seven Realms         | Outer Plane     | M3                   | Gates to the Pits of Banishment             |
| Opal's Homeplane     | Outer Plane     | Dragon #180          | Draconic Cluster. Solus*, Solium*           |
| Ka's Homeplane       | Outer Plane     | Wotl                 | Sauras*                                     |
| Korotiku's Homeplane | Outer Plane     | Dragon #158          | Spithra*                                    |
| Flicker Plane        | Outer Plane     | Immortal Set         | Home of the Flicker Race. Strobe*           |
| Svartalfheim         | Outer Plane     | Gaz7                 | Home of the Norse Dark Elves                |
| Swergheim            | Outer Plane     | Gaz7                 | Home of the Norse Dwarves                   |
| Talitha's Homeplane  | Outer Plane     | Wotl                 | Sybaria*                                    |
| Ilsundal's Homeplane | Outer Plane     | Wotl                 | Sylvania*                                   |
| Terra's Homeplane    | Outer Plane     | Wotl                 | Tellus*, Orbis Terrarum*, Terrestial Globe* |
| Diamond's Homeplane  | Outer Plane     | Dragon #158          | Draconic Cluster. Sterne*                   |
| Fugit's Homeplane    | Outer Plane     | IM2                  | Tempus*                                     |
| Thorne               | Outer Plane     | IM5                  | Night Spider's Homeplane                    |
| Thor's Homeplane     | Outer Plane     | Wotl                 | Trudheim                                    |
| Atzanteotl's         | Outer Plane     | Wotl                 | Tlaxicco*                                   |
| Homeplane            |                 |                      |                                             |
| Loki's Homeplane     | Outer Plane     | Wotl                 | Uthgarth*                                   |
| Frey & Freyja's      | Outer Plane     | Wotl                 | Vanaheim*                                   |
| Homeplane            |                 |                      |                                             |
| Yggdasil             | Outer Plane     | Gaz7                 | Interplanar, Interdimensional Nexus         |
| Technology           | Outer Plane     | IM1                  | Resembles Earth in the 1980s.               |
| City of Brass        | Planar Location | Gaz2                 | City on the Plane of Fire                   |
| Dimension of         | Dimension       | Immortal             |                                             |
| Nightmares           |                 | Set, Wotl            |                                             |
| Haven                | Pocket Plane    | B3                   | May be connected to the Dreamlands          |
| Skarda's Mirror      | Outer Plane     | X12                  |                                             |
| Thunder Rift         |                 | Thunder Rift         | Most likely a Prime Plane location          |
| Dimension of Myth    | Dimension       | Wotl                 |                                             |
| LaTerre              | Dimension       | Gaz3, Wotl,          | See Dimension of Myth                       |
|                      |                 | MoA                  |                                             |

| Vortex Dimension             | Dimension       | Immortal<br>Set, Wotl, | In HWA3 as "Nightstorm"                                                                             |
|------------------------------|-----------------|------------------------|-----------------------------------------------------------------------------------------------------|
| Federation Space             | Dimension?      | Wotl, DA3              | Point of origin of the FSS Beagle. Could also be somewhere in the                                   |
| Maze                         | Outer Plane     | Expert Set             | Prime Plane Galaxy  Created by the Maze spell. Adjacent to the Astral Plane                         |
| Shelter                      | Pocket Plane    | Companion<br>Set       | Created by the Scroll of Shelter                                                                    |
| River of Time                | Outer Plane     | HWA3                   | Most likely another name for Entrem.                                                                |
| Camp of the Yak<br>Brothers  | Planar Location | Gaz11                  | Site on the Spirit World                                                                            |
| House of Zebulon             | Pocket Plane    | X5?                    |                                                                                                     |
| Eternal Stair                | Pocket Plane    | CM8                    |                                                                                                     |
| City of the Dead             | Planar Location | Dragon #180            | Location in Limbo                                                                                   |
| Midgard                      | ?               | Gaz7                   | Either an Outer Plane or another name for the Dimension of Myth/Laterre                             |
| The Green Realm              | Pocket Plane    | M3                     | See Seven Realms.                                                                                   |
| The Rainbow Realm            | Pocket Plane    | M3                     | Possibly another name for the Dreamlands? See Seven Realms.                                         |
| The Blue Realm               | Pocket Plane    | M3                     | See Seven Realms.                                                                                   |
| The Red Realm                | Pocket Plane    | M3                     | See Seven Realms.                                                                                   |
| Caer Ambriel                 | Planar Location | M3                     | Location in the Green Realm. See<br>Seven Realms.                                                   |
| The White Realm              | Pocket Plane    | M3                     | See Seven Realms.                                                                                   |
| Kingdom of the Moon          | Pocket Plane    | X4                     | Possibly the same as the White Realm?                                                               |
| Demiplane of<br>Nightmares   | -               | K:KoA                  | See Dimension of Nightmares                                                                         |
| Landhome                     | Planar Location |                        | Location on the Plane of Earth. Home of the Immortal Land                                           |
| Cueball                      | Planar Location | IM2                    | Planet on the Plane of Earth. Home of the Earthmaster and N'Grath                                   |
| Haouu Empire                 | Planar Location | Companion<br>Set       | An evil empire on the Plane of Air.<br>Haouu are Aerial Servants                                    |
| Sshaii Assassin Castle       | Planar location | Fan created            | Located on the Plane of Air.                                                                        |
| Kryst Alliance               | Planar location | Companion              | On the Plane of Earth, Krysts are                                                                   |
|                              |                 | Set                    | trying to form an alliance against the Horde.                                                       |
| Horde Khanate                | Planar location | Fan created            | The Companion Set has more details on the Horde Race and their realms.                              |
| Father Gabbro's<br>Temple    | Planar Location | HWA1,<br>HWA2          | Gabbro is an Earth Elemental cleric from HWA1. His Temple is most likely on the Plane of Earth      |
| Prince Niccolite's<br>Palace | Planar Location | HWA2                   | Niccolite is an Earth Elemental introduced in HWA2. His palace is most likely in the Plane of Earth |